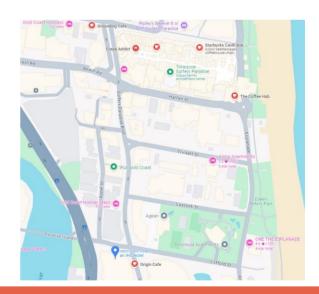

### Osaka Kaiten Sushi

3011 Surfers Paradise Blvd, Surfers Paradise (opposite voco) **Subway** 

3011 Surfers Paradise Blvd, Surfers Paradise (opposite voco)

### NightOwl (Convenience store)

3033 Surfers Paradise Blvd, Surfers Paradise (3-minute walk)

### **Pancakes in Paradise**

3046 Surfers Paradise Blvd, Surfers Paradise (3-minute walk)

### **Blossoming Lotus (Thai Vegan Restaurant)**

3106 Surfers Paradise Blvd, Surfers Paradise QLD 4217 (6-minute walk)

### Origin Café

Northbound Platform, Kiosk 11 Surfers Paradise Blvd, Surfers Paradise (outside voco). Open until 1pm

### Lot 1 Coffee and Kitchen

40-42 Hanlan St, Surfers Paradise (7-minute walk)

### Cavill Avenue has several options for coffee and food

2 Cavill Avenue, Surfers Paradise (10-minute walk)

Supporting Family Safety – Working with Men to End Domestic and Family Violence